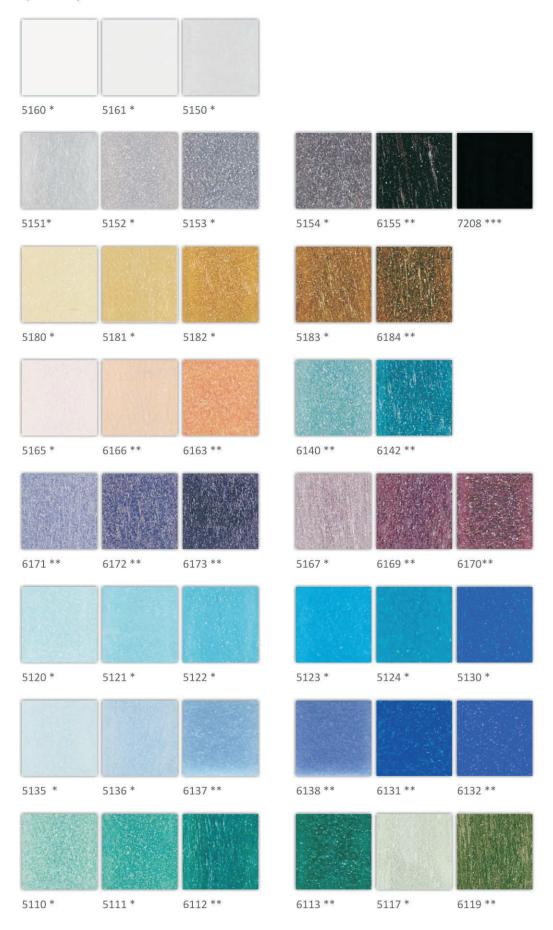

Sq. Mtr. & employs, directly or indirectly, more than 500 people.

Our plant is ISO 14001:2004 certified. We are committed to protect the environment in which we operate and to ensure the health and safety of our employees, community and interested parties; beyond the statutory requirements.

With the largest manufacturing capacity of glass mosaic in the country, we are equipped to meet all your requirements on time, every time.

We introduce to you our range of 102 colours in 5 different ranges "GLASSY", "GLASSY+", "MARBLE", "VIVID" & "GLOW".

The range will cover all your requirements, be it for interior or exterior application







### **MARBLE**

(2 X 2 cm)







# GLASSY+

(2 X 2 cm)





## **GLASSY**

(2 X 2 cm)

6107 \*\*



6109 \*\*

6116 \*\*





### **GLASSY**

(2 X 2 cm)





# GLOW

5711 \*

5713 \*



5704 \*

5702 \*



### VIVID (2 X 2 cm)











#### An ISO 14001:2004 Certified Company



#### PINO BISAZZA GLASS PVT. LTD.

23 A, B, C & D, GIDC, Kadi - 382715 Dist.: Mehsana Gujarat, India Ph: +91 (2764) 263101 / 242476 / 265727 Fax: +91 (2764) 265726

info@pbgpl.com