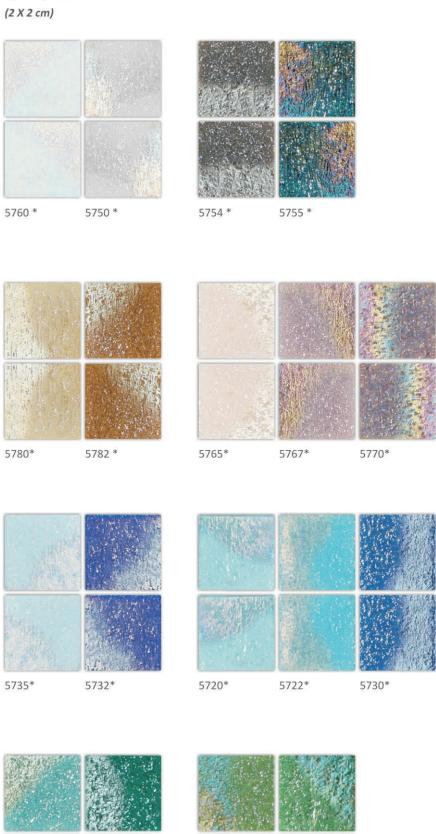

r indirectly, more than 500 people.

Our plant is ISO 14001:2004 certified. We are committed to protect the environment in which we operate and to ensure the health and safety of our employees, community and interested parties; beyond the statutory requirements.

With the largest manufacturing capacity of glass mosaic in the country, we are equipped to meet all your requirements on time, every time.

We introduce to you our range of 102 colours in 5 different ranges "GLASSY", "GLASSY+", "MARBLE", "VIVID" & "GLOW".

The range will cover all your requirements, be it for interior or exterior application







### **MARBLE**

(2 X 2 cm)







# GLASSY+

(2 X 2 cm)





## **GLASSY**

(2 X 2 cm)

6107 \*\*



6109 \*\*

6116 \*\*





### **GLASSY**

(2 X 2 cm)





# GLOW

5711 \*

5713 \*



5704 \*

5702 \*



### VIVID (2 X 2 cm)











#### An ISO 14001:2004 Certified Company



#### PINO BISAZZA GLASS PVT. LTD.

23 A, B, C & D, GIDC, Kadi - 382715 Dist.: Mehsana Gujarat, India Ph: +91 (2764) 263101 / 242476 / 265727 Fax: +91 (2764) 265726

info@pbgpl.com